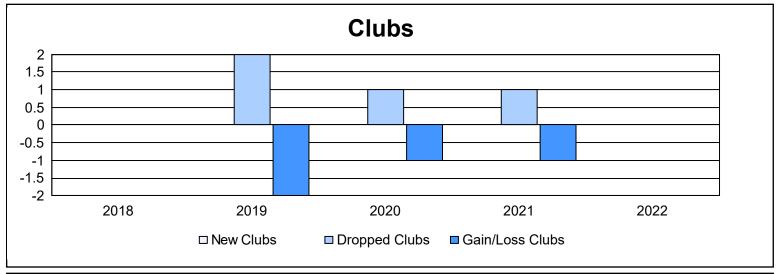

District 33 A

As of June 2022 Cumulative

| Year      | New<br>Clubs | Dropped<br>Clubs | Gain/<br>Loss<br>Clubs | New<br>Members | Charter<br>Members | Reinstate<br>Members | Transfer<br>Members | Total<br>Member<br>Added | Total<br>Members<br>Dropped | Gain/<br>Loss<br>Members |
|-----------|--------------|------------------|------------------------|----------------|--------------------|----------------------|---------------------|--------------------------|-----------------------------|--------------------------|
| 2017-2018 | 0            | 0                | 0                      | 113            | 0                  | 6                    | 4                   | 123                      | 185                         | -62                      |
| 2018-2019 | 0            | 2                | -2                     | 87             | 1                  | 5                    | 3                   | 96                       | 131                         | -35                      |
| 2019-2020 | 0            | 1                | -1                     | 72             | 0                  | 1                    | 2                   | 75                       | 106                         | -31                      |
| 2020-2021 | 0            | 1                | -1                     | 45             | 0                  | 3                    | 4                   | 52                       | 159                         | -107                     |
| 2021-2022 | 0            | 0                | 0                      | 81             | 2                  | 11                   | 8                   | 102                      | 109                         | -7                       |
| Average   | 0            | 1                | -1                     | 80             | 1                  | 5                    | 4                   | 90                       | 138                         | -48                      |